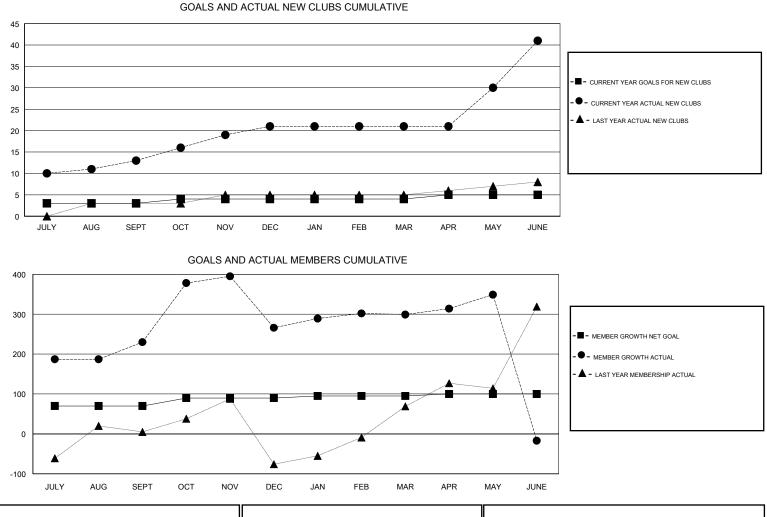

## ANIL TULSYAN GMT:

| GMT: ANIL TULSYAN |               |           | LOCATION INDIA |                       |                           |                         | GMT CA                                             |  |
|-------------------|---------------|-----------|----------------|-----------------------|---------------------------|-------------------------|----------------------------------------------------|--|
|                   | Club          | s         |                | Members               |                           |                         |                                                    |  |
|                   | RESULTS FOR   | 2018-2019 |                | RESULTS FOR 2018-2019 |                           |                         |                                                    |  |
| QUARTER           | NEW CLUB GOAL | NEW CLUBS | DROPPED CLUBS  | QUARTER               | MEMBER GROWTH NET<br>GOAL | MEMBER GROWTH<br>ACTUAL | DROPPED<br>MEMBERS ACTUAL<br>(including transfers) |  |
| JULY/AUG/SEPT     | 3             | 13        | 0              | JULY/AUG/SEPT         | 70                        | 343                     | 110                                                |  |
| OCT/NOV/DEC       | 1             | 8         | 2              | OCT/NOV/DEC           | 20                        | 248                     | 208                                                |  |
| JAN/FEB/MAR       | 0             | 0         | 0              | JAN/FEB/MAR           | 5                         | 92                      | 56                                                 |  |
| APR/MAY/JUNE      | 1             | 20        | 3              | APR/MAY/JUNE          | 5                         | 440                     | 696                                                |  |